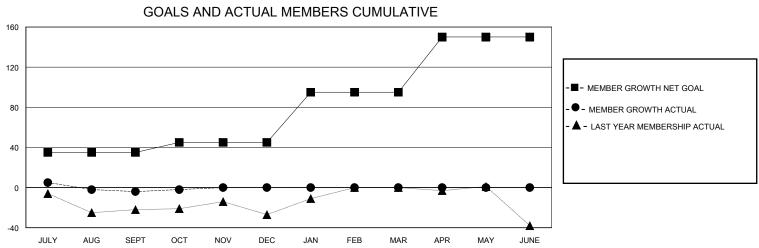

## District A 3

GMT: LOCATION ONTARIO GMT CA

| •             |               |             |               |                               |                        |                         |                                                    |  |  |
|---------------|---------------|-------------|---------------|-------------------------------|------------------------|-------------------------|----------------------------------------------------|--|--|
|               | Club          | os          |               | Members RESULTS FOR 2023-2024 |                        |                         |                                                    |  |  |
|               | RESULTS FOR   | R 2023-2024 |               |                               |                        |                         |                                                    |  |  |
| QUARTER       | NEW CLUB GOAL | NEW CLUBS   | DROPPED CLUBS | QUARTER MEME                  | BER GROWTH NET<br>GOAL | MEMBER GROWTH<br>ACTUAL | DROPPED<br>MEMBERS ACTUAL<br>(including transfers) |  |  |
| JULY/AUG/SEPT | 0             | 0           | 0             | JULY/AUG/SEPT                 | 35                     | 34                      | 30                                                 |  |  |
| OCT/NOV/DEC   | 1             | 0           | 0             | OCT/NOV/DEC                   | 10                     | 18                      | 12                                                 |  |  |
| JAN/FEB/MAR   | 0             | 0           | 0             | JAN/FEB/MAR                   | 50                     | 0                       | 0                                                  |  |  |
| APR/MAY/JUNE  | 0             | 0           | 0             | APR/MAY/JUNE                  | 55                     | 0                       | 0                                                  |  |  |