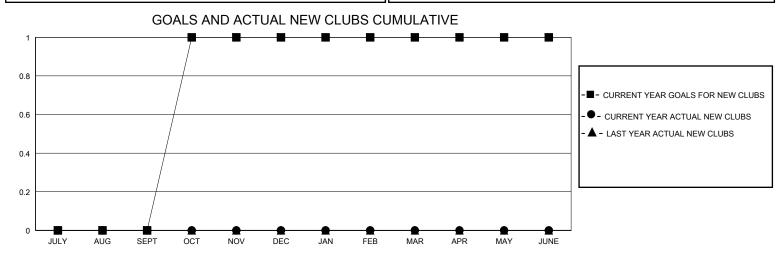

## District A 3

GMT: LOCATION ONTARIO GMT CA

| •             |               |             |               |                               |                        |                         |                                                    |  |  |
|---------------|---------------|-------------|---------------|-------------------------------|------------------------|-------------------------|----------------------------------------------------|--|--|
|               | Club          | os          |               | Members RESULTS FOR 2023-2024 |                        |                         |                                                    |  |  |
|               | RESULTS FOR   | R 2023-2024 |               |                               |                        |                         |                                                    |  |  |
| QUARTER       | NEW CLUB GOAL | NEW CLUBS   | DROPPED CLUBS | QUARTER MEME                  | BER GROWTH NET<br>GOAL | MEMBER GROWTH<br>ACTUAL | DROPPED<br>MEMBERS ACTUAL<br>(including transfers) |  |  |
| JULY/AUG/SEPT | 0             | 0           | 0             | JULY/AUG/SEPT                 | 35                     | 34                      | 30                                                 |  |  |
| OCT/NOV/DEC   | 1             | 0           | 0             | OCT/NOV/DEC                   | 10                     | 18                      | 12                                                 |  |  |
| JAN/FEB/MAR   | 0             | 0           | 0             | JAN/FEB/MAR                   | 50                     | 0                       | 0                                                  |  |  |
| APR/MAY/JUNE  | 0             | 0           | 0             | APR/MAY/JUNE                  | 55                     | 0                       | 0                                                  |  |  |